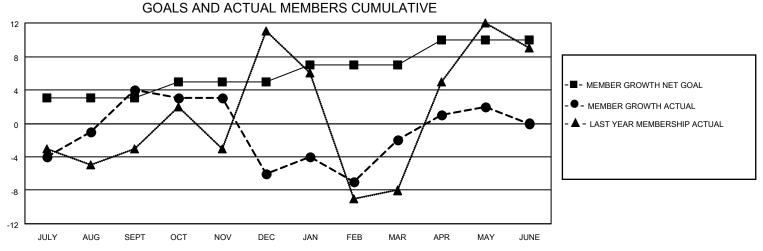

## MONTHLY MEMBERSHIP PROGRESS REPORT

LOCATION ILLINOIS District 1 CN Results as of: 5/31/2022

| Clubs RESULTS FOR 2021-2022 |   |   |   | Members RESULTS FOR 2021-2022 |   |    |    |
|-----------------------------|---|---|---|-------------------------------|---|----|----|
|                             |   |   |   |                               |   |    |    |
| JULY/AUG/SEPT               | 1 | 0 | 0 | JULY/AUG/SEPT                 | 3 | 23 | 16 |
| OCT/NOV/DEC                 | 0 | 0 | 1 | OCT/NOV/DEC                   | 2 | 21 | 30 |
| JAN/FEB/MAR                 | 0 | 0 | 0 | JAN/FEB/MAR                   | 2 | 21 | 16 |
| APR/MAY/JUNE                | 0 | 0 | 0 | APR/MAY/JUNE                  | 3 | 6  | 2  |