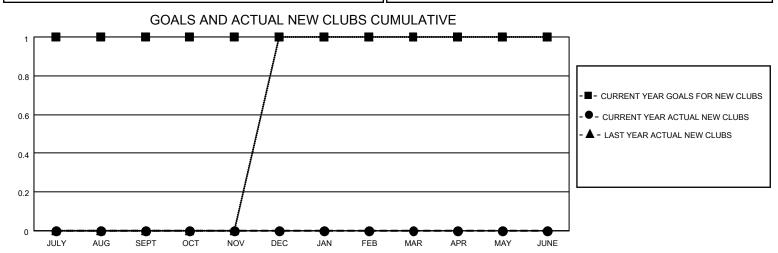

## MONTHLY MEMBERSHIP PROGRESS REPORT

LOCATION ILLINOIS District 1 CN Results as of: 5/31/2022

| Clubs RESULTS FOR 2021-2022 |   |   |   | Members RESULTS FOR 2021-2022 |   |    |    |
|-----------------------------|---|---|---|-------------------------------|---|----|----|
|                             |   |   |   |                               |   |    |    |
| JULY/AUG/SEPT               | 1 | 0 | 0 | JULY/AUG/SEPT                 | 3 | 23 | 16 |
| OCT/NOV/DEC                 | 0 | 0 | 1 | OCT/NOV/DEC                   | 2 | 21 | 30 |
| JAN/FEB/MAR                 | 0 | 0 | 0 | JAN/FEB/MAR                   | 2 | 21 | 16 |
| APR/MAY/JUNE                | 0 | 0 | 0 | APR/MAY/JUNE                  | 3 | 6  | 2  |